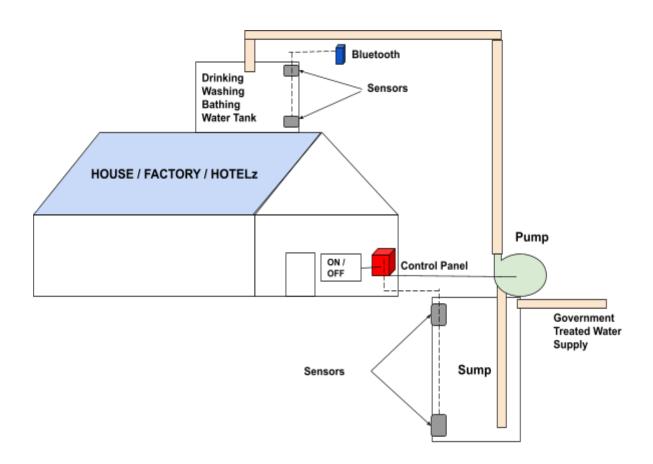

#### **Automatic Water Management System**

Please find below a Diagram for implementing an **Automatic Water Management System** in a home and/or in a residential flats project and/or in a housing colony project and/or even putting it on the Internet. If this Diagram and/or this letter is treated as the point of origin for implementing this system and/or related system in a home and/or in a residential flats Colony and/or in a housing colony, and/or in any National and/or Multinational Organization and/or Government Organization and/or Defense Organization and/or Office and/or Factory and/or Shop or Shopping Complex and/or Trader and/or Jeweler and/or any Organization anywhere in the country or outside the country then Consultancy Fee will apply.

#### DIAGRAM OF AUTOMATIC WATER MANAGEMENT SYSTEM

#### **Features**

- 1. **Switch ON:** There is a main ON / OFF switch which will turn the Control Panel ON or OFF. In the **ON** mode it turns on the Bluetooth inside the Control Panel, the Control Panel and Sensors.It can be in Automatic mode or Manual mode.
- Automatic Mode: In Automatic mode the pump switches on and off based on signal from the sensors in the overhead tank and the Sump. It is recommended to keep the system in this mode at all times.
- 3. Manual Mode: In manual mode the pump starts without any signal from the sensors. There is a possibility of overflow in the overhead tank when there is water in the overhead tank and Sump. The motor can run dry if there is no water in the sump. Please be careful in this mode as Physical monitoring is required to check the water levels in the Overhead Tank and the Sump.
- 4. **Mobile App**: The mobile app can be linked in with the Bluetooth / WiFi inside the Control Panel to switch on and off the controller. The controller will switch on and off the pump based on the signal received from the sensors in the overhead tank and the Sump.
- 5. **Bypass mode:** If for some reason the sensors malfunction, using the mobile app one can bypass the sensors and switch on and off the pump.
- 6. **Switch OFF:** When the switch is **OFF** there is no power supply to the Bluetooth , the Control Panel and the Sensors. In this mode we carry out installation, repairs and maintenance of the system.